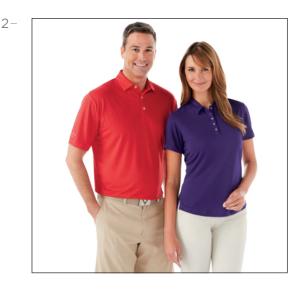

### ON THE BACK COVER:

CGM714 Ultrasonic Quilted Jacket in Black/Gray, Page 52 CGM550 Opti-Dri Chev Polo in Columbia Green, Page 18 CGBS70Q9 Classic Pant in Caviar Black, Page 60 CGW749 Ladies Ultrasonic Quilted Jacket in Peacoat Navy/Blue, Page 52 CGBF9021 Ladies Tech Stretch Pant in Peacoat Navy, Page 61

## CGM**714** CGW**749**

53

MSRP \$94.00\* 7.4 OZ

92% polyester, 8% spandex brushed knit with 100% polyester quilted woven fabric at center front

VREPEL VSTRETCH

#### ULTRASONIC QUILTED JACKET

- Men's Sizes S-4XL Thermal fabric provides an extra layer of warm comfort
- Full zip with reverse coil zipper with Callaway Chevron on pull
- Zipper placket with fold over zipper garage
- Front open pockets Heat seal label provides tag-free comfort

#### Contrast heat seal Callaway logo on right sleeve

#### LADIES ULTRASONIC QUILTED JACKET

Ladies Sizes S-XXXL Thermal fabric provides an extra layer of warm comfort Full zip with reverse coil zipper with Callaway Chevron circular pull Zipper placket with fold over zipper garage Side seam pockets with Callaway Chevron circular pullers Heat seal label provides tag-free comfort

Tonal Callaway Chev logo on back yoke

12

包

1/4-ZIP WIND SHIRT

Caviar Black 002

Allay

Con a line line

Palace Blue 479