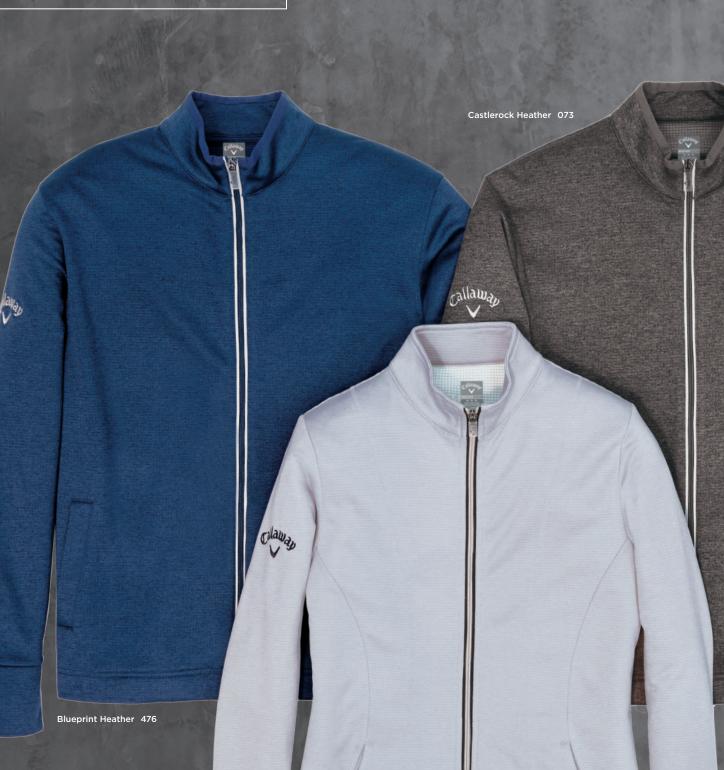

#### OUTERWEAR 47

### CGM**640** CGW**645**

MSRP \$82.00\* 6.7 OZ

95% polyester, 5% spandex fleece knit fabric

COOLING OPTI • DRI • M UV REPEL UPF 50 STRETCH WTHERMAL

Medium Gray Heather 096