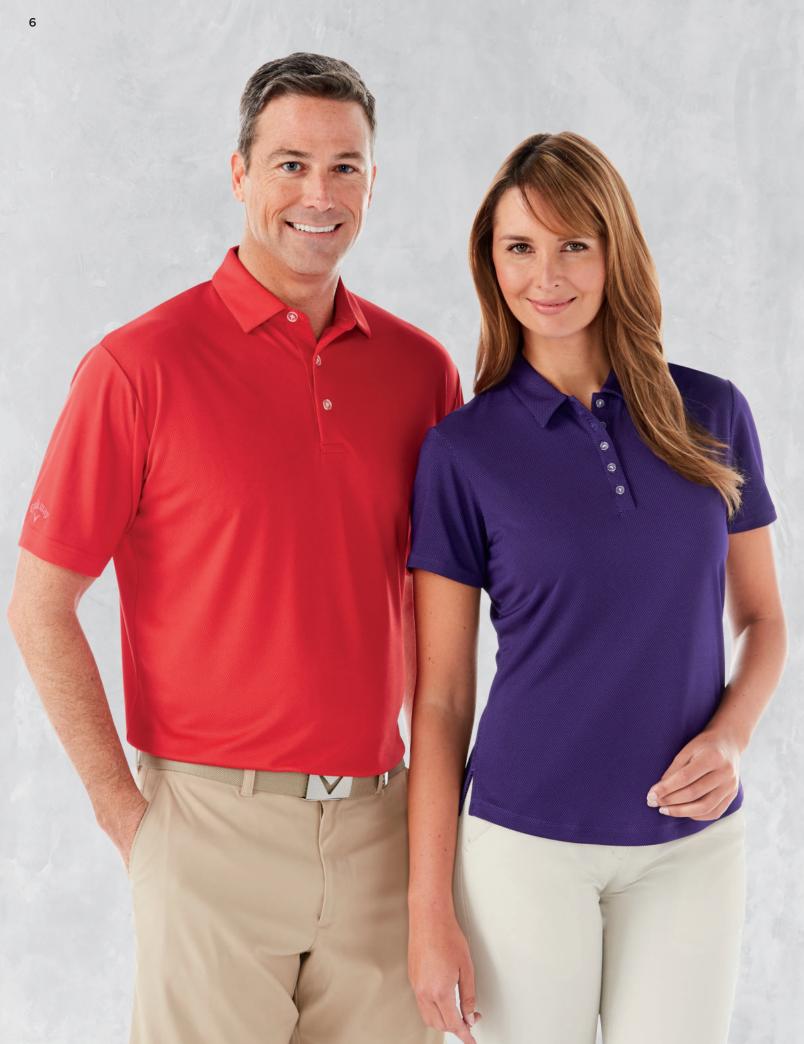

# CGM**692** CGW**693**

7

MSRP \$46.00\*

VCOOLING OPTI•DRI™ VUV REPEL UPF 50+

### 4.3 OZ

100% polyester double knit jacquard fabric

### BIRDSEYE POLO

Men's Sizes S-4XL

- Opti-Dri technology transfers moisture away from the body to keep you cool and dry
- UV Repel technology keeps skin safe from the sun's harmful rays UPF 50+
- Self fabric collar
- 3-button placket with Callaway embossed buttons
- Double needle hemmed bottom with side vents Heat seal label provides tag-free comfort

Tonal embroidered Callaway logo on right sleeve

#### LADIES BIRDSEYE POLO

- Ladies Sizes S-XXXL Opti-Dri technology transfers moisture away from the body to keep you cool and dry
- UV Repel technology keeps skin safe from the sun's harmful rays UPF 50+
- Self fabric collar
- 5-button placket with Callaway embossed buttons
- Rounded bottom with double needle stitching and side vents
- Heat seal label provides tag-free comfort

Contrast Chevron heat seal logo on back neck

TIER Magnetic Blue 492 Quiet Shade 039 Salsa Red 625 86 ¥ Parachute Purple 501 × Peacoat Navy 410 Black 001 38

MSRP \$46.00\*

COOLING OPTI • DRI™ VUV REPEL UPF 15+