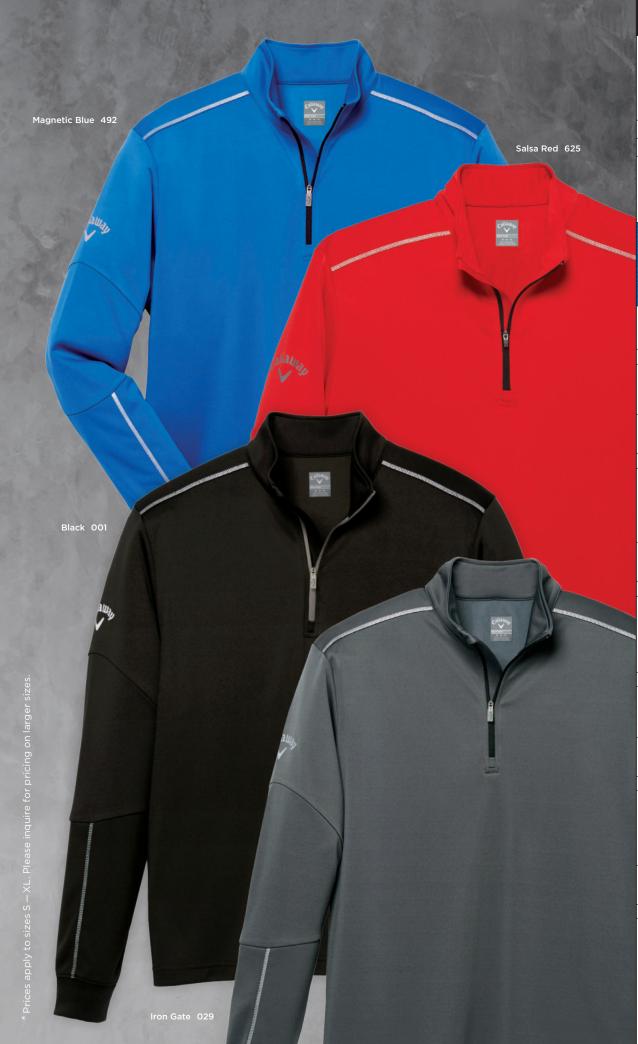

#### 39

MSRP \$82.00\* 5.6 OZ

88% polyester, 12% spandex double knit brushed back

VREPEL VUV REPEL UPF 50+ VSTRETCH

#### LIGHTWEIGHT 1/4-ZIP PULLOVER

- Men's Sizes S-4XL
   Stretch to give you full range of motion
- UV Repel technology keeps skin safe from the sun's harmful rays UPF 50+
- Quarter-zip with reverse coil zipper with Callaway logo pull and zipper garage
- Vertical chest pocket with Callaway logo pull
- Overlock stitch detail on sleeve
- Heat seal label provides tag-free comfort

Contrast embroidered Callaway logo on right sleeve

#### LADIES LIGHTWEIGHT 1/4-ZIP PULLOVER

- Ladies Sizes S-XXXL Stretch to give you full range of motion UV Repel technology keeps skin safe from the sun's harmful rays UPF 50+
- Heat seal label provides tag-free comfort
- Quarter-zip with reverse coil zipper with Callaway logo pull and zipper garage

Contrast embroidered Chevron logo on back yoke