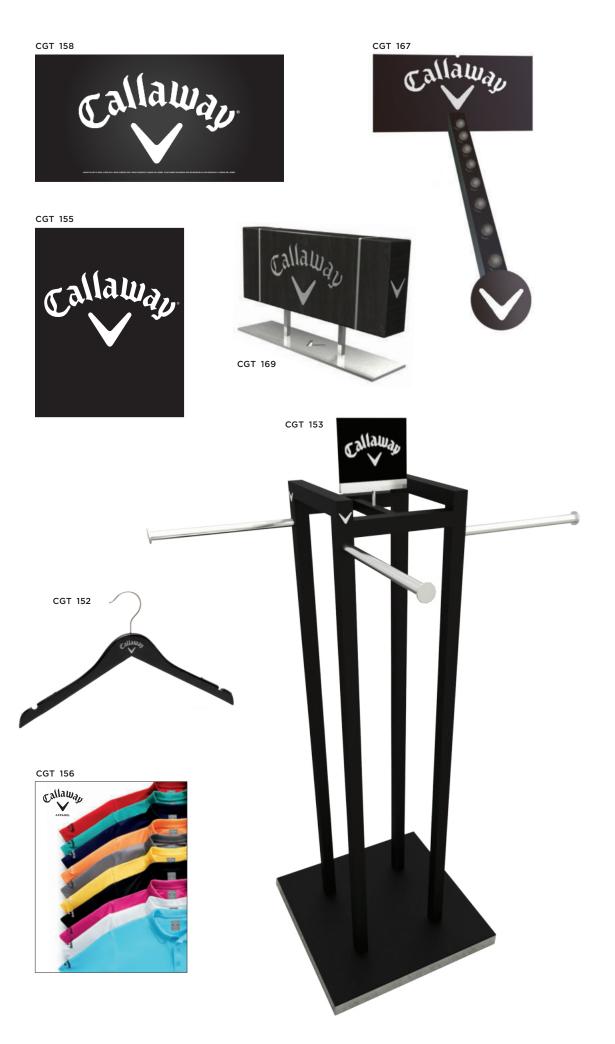

#### 62 MARKETING TOOLS

#### CALLAWAY HANGER

CGT**152** 

Branded hangers make for a flawless presentation.

CALLAWAY FLOOR

20" X 26" X 66"

CGT**153** 

Impress your customers with our cutting-edge Callaway fixture. Please inquire for pricing.

CALLAWAY LOGO SIGN

CGT**155** 

11" X 14"

Ideal for adding brand awareness to any environment.

CALLAWAY PRODUCT

CGT**156** 

11" X 14"

Enhance your product presentation with this Callaway branded image.

CALLAWAY WALL SIGN

CGT**158** 

20" X 10"

Large wall sign to help you showcase the Callaway brand.

CALLAWAY WATERFALL ARM

CGT**167** 

Easily placed on grid wall or slat walls for maximum brand exposure.

CALLAWAY BRICK

CGT**169** 

Place this branded visual in your office or showroom.

Men's Size Chart

| Shirts<br>Sizes⁺ | Neck     | Chest<br>Width | Waist | Shorts<br>& Pants<br>Waist Sizes |
|------------------|----------|----------------|-------|----------------------------------|
| S                | 14½-15   | 36-38          | 28-30 | 28-30                            |
| м                | 15½-16   | 39-41          | 32-34 | 32-34                            |
| L                | 161/2-17 | 42-44          | 36-38 | 36-38                            |
| XL               | 17½-18   | 45-47          | 40-42 | 40-42                            |
| XXL              | 18½-19   | 48-50          | 44-46 | 44-46                            |
| XXXL             | 19½-20   | 51-53          | 48-50 |                                  |
| 4XL              | 201/2-21 | 54-56          | 52-54 |                                  |
|                  |          |                |       |                                  |