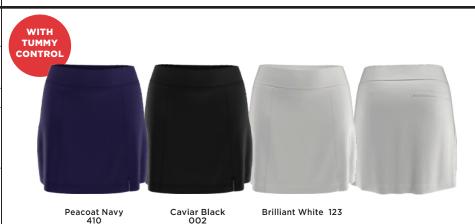

Night Sky 401 Silver Lining 281

Chinchilla 254 Quiet Shade 039

Caviar Black 002

Night Sky 401 Si

Silver Lining 281 Chinchilla 254 Quiet Shade 039

Caviar Black 002

|                                                       | BOTTOMS 61                                                                                                                         |
|-------------------------------------------------------|------------------------------------------------------------------------------------------------------------------------------------|
|                                                       | LADIES TECH STRETCH<br>SHORT (9 1/2" INSEAM)                                                                                       |
|                                                       | CGBF <b>9Ø2Ø</b>                                                                                                                   |
|                                                       | MSRP \$70.00 (a)                                                                                                                   |
|                                                       | <b>V</b> STRETCH                                                                                                                   |
| Peacoat Navy 410 Caviar Black 002 Brilliant White 123 | <ul> <li>Tonal embroidered<br/>Chevron logo above<br/>right-back pocket</li> <li>73% viscose,<br/>24% nylon, 3% spandex</li> </ul> |
|                                                       | SIZES XS - XXL                                                                                                                     |
|                                                       | LADIES TECH STRETCH<br>PANT (29" & 32" INSEAM)                                                                                     |
|                                                       | CGBF <b>9Ø21</b>                                                                                                                   |
|                                                       | MSRP \$85.00 (a)                                                                                                                   |
|                                                       | <b>V</b> STRETCH                                                                                                                   |
|                                                       | <ul> <li>Tonal embroidered<br/>Chevron logo above<br/>right-back pocket</li> <li>73% viscose,<br/>24% nylon, 3% spandex</li> </ul> |
| Peacoat Navy 410 Caviar Black 002                     | SIZES XS - XXL                                                                                                                     |
|                                                       | LADIES 17" FAST TRACK<br>PERFORATED SKORT                                                                                          |
|                                                       | CGKBSB <b>73</b>                                                                                                                   |
|                                                       | MSRP \$75.00 (a)                                                                                                                   |
|                                                       | COOLING OPTI • DRI™<br>STRETCH                                                                                                     |
| True Navy Heather Caviar Black Brilliant White        | <ul> <li>Silver Chevron TPU</li> <li>below waistband above</li> <li>right-side pocket</li> <li>88% polvester.</li> </ul>           |