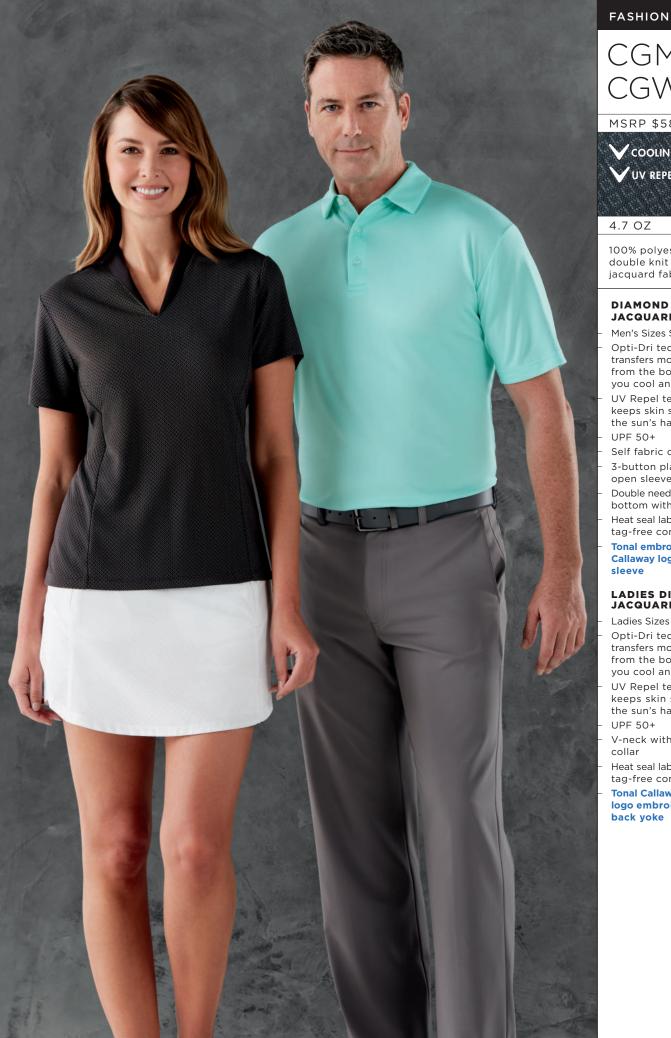

### DIAMOND JACQUARD POLO

- Men's Sizes S-4XL Opti-Dri technology transfers moisture away from the body to keep you cool and dry
- UV Repel technology keeps skin safe from the sun's harmful rays UPF 50+
- Self fabric collar 3-button placket,
- open sleeve
- Double needle hemmed bottom with side vents Heat seal label provides
- tag-free comfort **Tonal embroidered**
- Callaway logo on right sleeve

### LADIES DIAMOND JACQUARD POLO

- Ladies Sizes S-XXXL Opti-Dri technology transfers moisture away from the body to keep you cool and dry
- UV Repel technology keeps skin safe from the sun's harmful rays UPF 50+
- V-neck with foldover collar
- Heat seal label provides tag-free comfort

**Tonal Callaway Chev** logo embroidered on back yoke