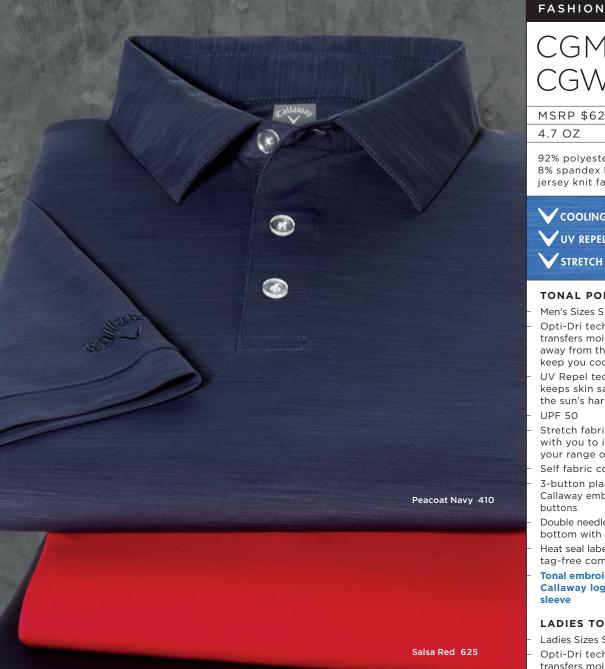

# CGM**711** CGW**703**

25

MSRP \$62.00\* 5.2 OZ

92% polyester, 8% spandex yarn-dyed knit jersey stripe

✓ COOLING OPTI+DRI™
 ✓ UV REPEL UPF 50+
 ✓ STRETCH

### FINE LINE STRIPE POLO

- Men's Sizes S-4XL
- Opti-Dri technology transfers moisture away from the body to keep you cool and dry Stretch to give full range of motion
- UV Repel technology keeps skin safe from the sun's harmful rays UPF 50
- Self fabric collar with edge stitch
- Double needle hemmed bottom with side vents
- 3-button placket with top and bottom placket edgestitch with Callaway embossed buttons
- Heat seal label provides tag-free comfort
- Contrast embroidered Callaway logo on right sleeve

### LADIES FINE LINE STRIPE POLO

- Ladies Sizes S-XXXL Opti-Dri technology transfers moisture away from the body to keep you cool and dry Stretch to give full range of motion UV Repel technology keeps skin safe from the sun's harmful rays UPF 50
- Mock collar and v-neck placket Double needle hemmed bottom with side vents Heat seal label provides tag-free comfort
- Contrast heat seal Chevron logo on back collar