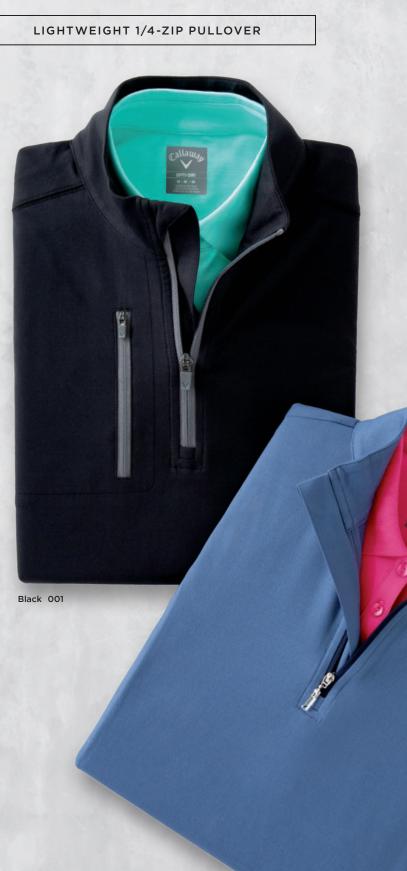

#### 39

MSRP \$82.00\* 5.6 OZ

88% polyester, 12% spandex double knit brushed back

VREPEL VUV REPEL UPF 50+ VSTRETCH

#### LIGHTWEIGHT 1/4-ZIP PULLOVER

- Men's Sizes S-4XL
   Stretch to give you full range of motion
- UV Repel technology keeps skin safe from the sun's harmful rays UPF 50+
- Quarter-zip with reverse coil zipper with Callaway logo pull and zipper garage
- Vertical chest pocket with Callaway logo pull
- Overlock stitch detail on sleeve
- Heat seal label provides tag-free comfort

Contrast embroidered Callaway logo on right sleeve

#### LADIES LIGHTWEIGHT 1/4-ZIP PULLOVER

- Ladies Sizes S-XXXL Stretch to give you full range of motion UV Repel technology keeps skin safe from the sun's harmful rays UPF 50+
- Heat seal label provides tag-free comfort
- Quarter-zip with reverse coil zipper with Callaway logo pull and zipper garage

Contrast embroidered Chevron logo on back yoke