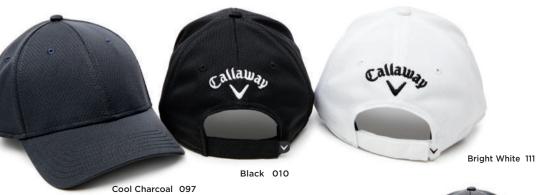

#### HERITAGE CAP

#### MSRP \$20.00 (a)

- Unstructured low profile
   100% washed cotton
- for worn and soft feel Adjustable buckle
- Chevron closure
- Contrast Callaway woven label on back arch
- Embroidered Chevron on side panel with contrast thread

#### ONE SIZE

TOUR PERFORMANCE