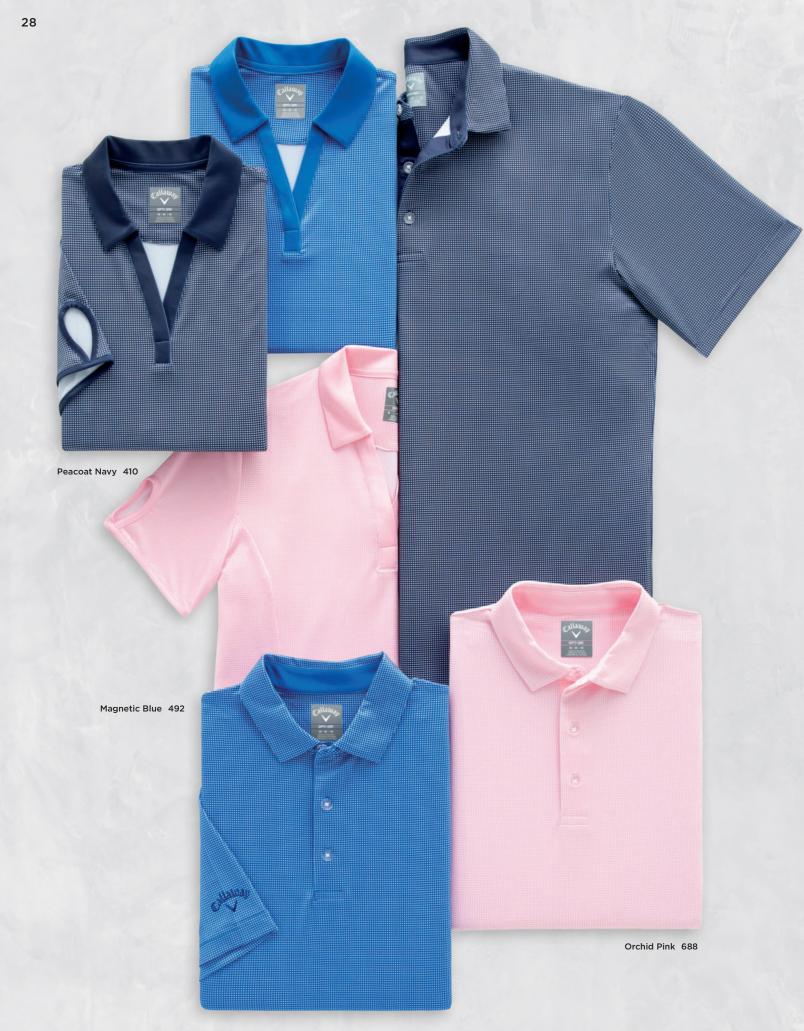

### GINGHAM POLO

Men's Sizes S-4XL

Opti-Dri technology transfers moisture away from the body to keep you cool and dry

Stretch to give you full range of motion UV Repel technology keeps skin safe from the sun's harmful rays UPF 50+

Self fabric collar 3-button placket, open sleeve

Double needle hemmed bottom with side vents

Heat seal label provides tag-free comfort

Tonal embroidered Callaway logo on right sleeve

### LADIES GINGHAM POLO

Ladies Sizes S-XXXL Opti-Dri technology transfers moisture away from the body to keep you cool and dry Stretch to give you full range of motion UV Repel technology keeps skin safe from the sun's harmful rays UPF 50+

V-neckline with solid self fabric collar Teardrop cutout on sleeve Heat seal label provides tag-free comfort

Tonal embroidered Callaway Chev logo on back yoke No embroidery on ladies' sleeve

Due to keyhole