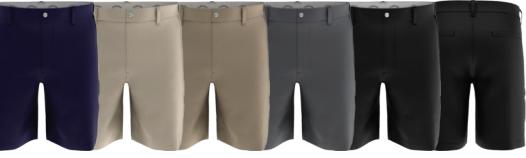

#### MEN'S CLASSIC PANT

CGBS**7ØQ9** 

MSRP \$80.00 (a)

COOLING OPTI•DRI™ STRETCH VUV BLOCK ACTIVE FLEX WAISTBAND

Chevron logo embroidered above right-back pocket Active Flex Waistband 95% Polyester, 5% Spandex

EVEN SIZES 30 - 44

Inseams are even sizes Waist 30" - Inseams 30" & 32" Waist 32" - 42" Inseams 30", 32" and 34"

LADIES 17" OPTI-DRI KNIT SKORT

MSRP \$70.00 (a)

Tonal embroidered Chevron logo above right-back pocket 92% polyester, 8% spandex