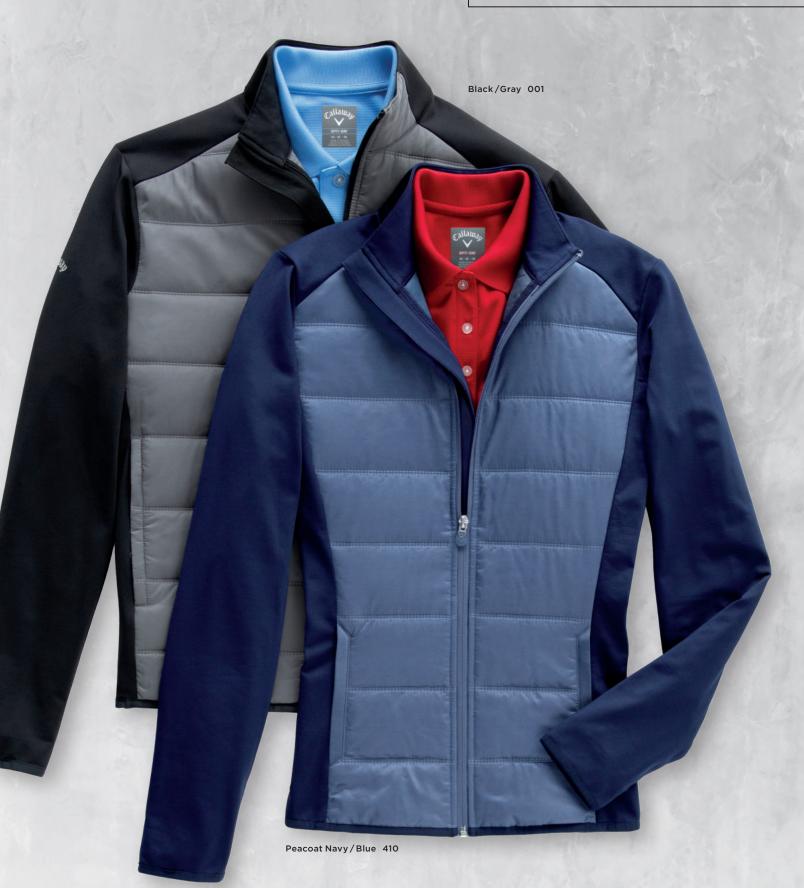

## CGM**714** CGW**749**

53

MSRP \$94.00\* 7.4 OZ

92% polyester, 8% spandex brushed knit with 100% polyester quilted woven fabric at center front

VREPEL VSTRETCH

#### ULTRASONIC QUILTED JACKET

- Men's Sizes S-4XL Thermal fabric provides an extra layer of warm comfort
- Full zip with reverse coil zipper with Callaway Chevron on pull
- Zipper placket with fold over zipper garage
- Front open pockets Heat seal label provides tag-free comfort

#### Contrast heat seal Callaway logo on right sleeve

#### LADIES ULTRASONIC QUILTED JACKET

Ladies Sizes S-XXXL Thermal fabric provides an extra layer of warm comfort Full zip with reverse coil zipper with Callaway Chevron circular pull Zipper placket with fold over zipper garage Side seam pockets with Callaway Chevron circular pullers Heat seal label provides tag-free comfort

Tonal Callaway Chev logo on back yoke

12

包

1/4-ZIP WIND SHIRT

Caviar Black 002

Allay

Con a line line

Palace Blue 479