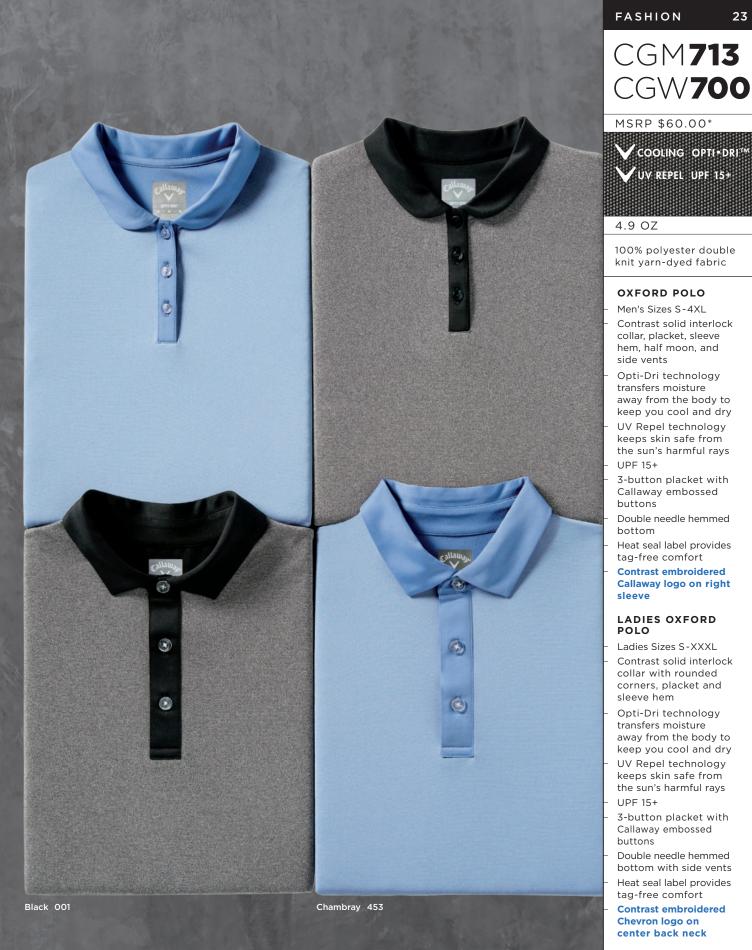

# CGM**738** CGW**744**

21

MSRP \$58.00\*

COOLING OPTI • DRI™ VUV REPEL UPF 50+

### 4.7 OZ

100% polyester double knit yarn-dyed jacquard fabric

### DIAMOND JACQUARD POLO

- Men's Sizes S-4XL Opti-Dri technology transfers moisture away from the body to keep you cool and dry
- UV Repel technology keeps skin safe from the sun's harmful rays UPF 50+
- Self fabric collar 3-button placket,
- open sleeve
- Double needle hemmed bottom with side vents Heat seal label provides
- tag-free comfort **Tonal embroidered**
- Callaway logo on right sleeve

### LADIES DIAMOND JACQUARD POLO

- Ladies Sizes S-XXXL Opti-Dri technology transfers moisture away from the body to keep you cool and dry
- UV Repel technology keeps skin safe from the sun's harmful rays UPF 50+
- V-neck with foldover collar
- Heat seal label provides tag-free comfort

**Tonal Callaway Chev** logo embroidered on back yoke