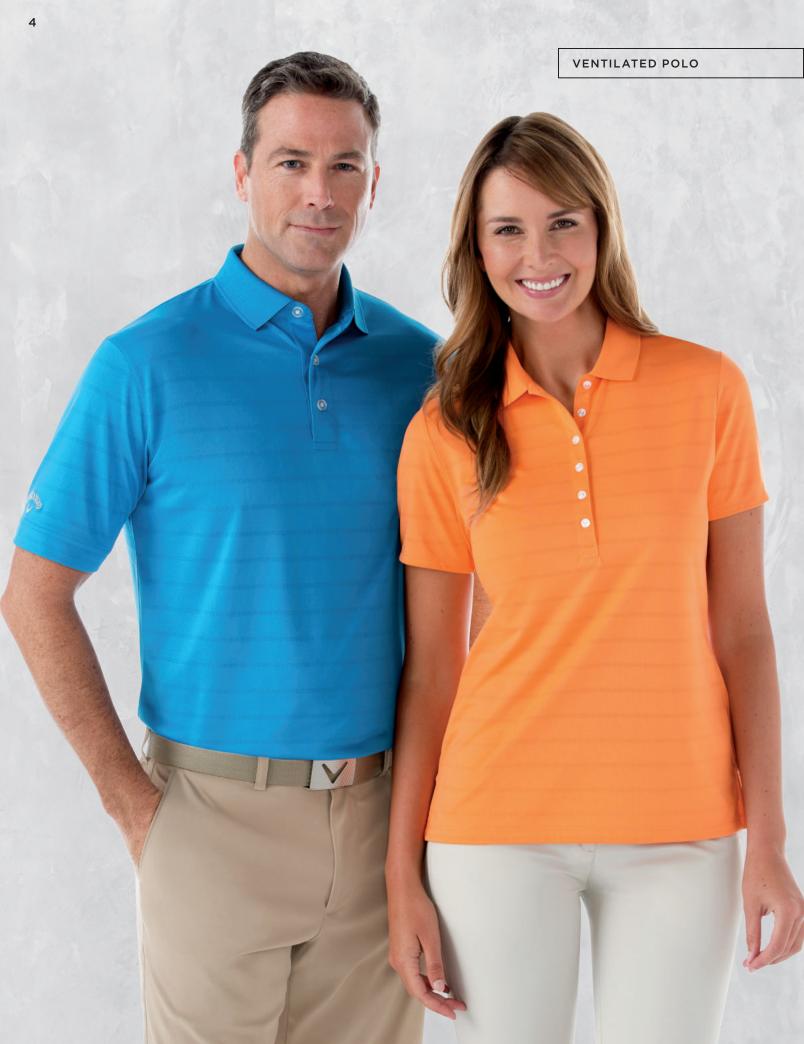

### CORE

CGM**451** CGW**437** 

MSRP \$42.00\*

VCOOLING OPTI+DRI™ Ventilated

### 5.3 OZ

100% polyester pique mesh stripe knit fabric

### VENTILATED POLO

Men's Sizes S-4XL

Opti-Dri technology transfers moisture away from the body to keep you cool and dry

Ventilated fabric allows air to flow freely through the fabric to keep you comfortable Rib knit collar

3-button placket with Callaway embossed buttons

Double needle hemmed bottom with side vents Heat seal label provides tag-free comfort

Contrast embroidered Callaway logo on right sleeve

### LADIES VENTILATED POLO

Ladies Sizes S-XXXL Opti-Dri technology

transfers moisture away from the body to keep you cool and dry Ventilated fabric allows air to flow freely

through the fabric to keep you comfortable Rib knit collar

6-button placket with Callaway embossed buttons

Double needle hemmed bottom with side vents Heat seal label provides tag-free comfort

Contrast embroidered Chevron on back neck

**BIRDSEYE POLO** 