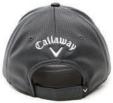

## CGH**143**

#### MSRP \$20.00 (a)

- Low-rise profile
- Semi-structured
- 100% performance polyester
- Honeycomb mesh fabric provides cooling comfort
- Adjustable hook & loop closure with Chevron rubber tab
- Contrast embroidered Callaway logo over back arch