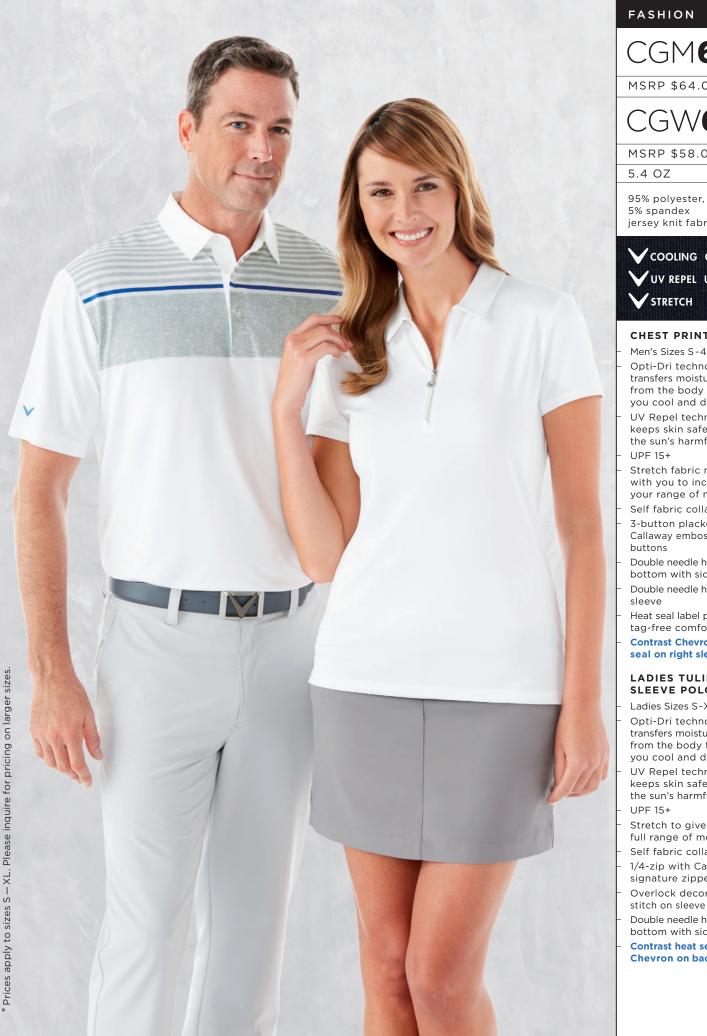

#### MODERN CHEST STRIPE POLO

- Men's Sizes S-XXXL (4XL not available in this style)
- Opti-Dri technology transfers moisture away from the body to keep you cool and dry
- UV Repel technology keeps skin safe from the sun's harmful rays UPF 15+
- Self fabric collar and open sleeve
- 3-button placket with Callaway embossed buttons
- Double needle hemmed bottom with side vents
- Heat seal label provides tag-free comfort

#### LADIES TULIP **SLEEVE POLO**

- Ladies Sizes S-XXXL Opti-Dri technology transfers moisture away from the body to keep
- you cool and dry UV Repel technology keeps skin safe from the sun's harmful rays
- Stretch to give you full range of motion Self fabric collar
- 1/4-zip with Callaway signature zipper pull Overlock decoration
- Double needle hemmed bottom with side vents
- Contrast heat seal **Chevron on back collar**