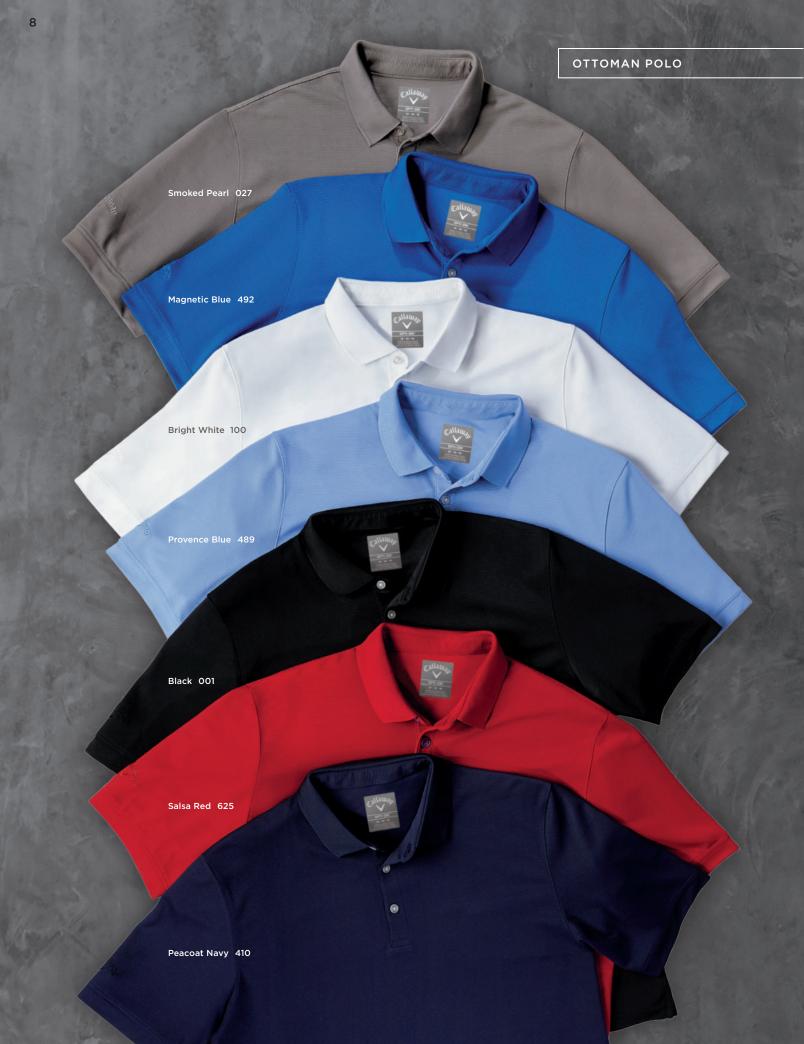

Contrast Chevron heat seal logo on back neck

TIER Magnetic Blue 492 Quiet Shade 039 Salsa Red 625 86 ¥ Parachute Purple 501 × Peacoat Navy 410 Black 001 38

MSRP \$46.00\*

COOLING OPTI • DRI™ VUV REPEL UPF 15+

### 5.6 OZ

100% polyester ottoman texture knit fabric

#### MEN'S OTTOMAN POLO

- Men's Sizes S-4XL
- Opti-Dri technology transfers moisture away from the body to keep you cool and dry
- UV Repel technology keeps skin safe from the sun's harmful rays
   UPF 15+
- Rib knit collar
- 3-button placket with Callaway embossed buttons

Double needle hemmed bottom with side vents

 Heat seal label provides tag-free comfort

Tonal embroidered Callaway logo on right sleeve

### LADIES OTTOMAN POLO

Ladies Sizes S-XXXL Opti-Dri technology transfers moisture away from the body to keep you cool and dry UV Repel technology keeps skin safe from the sun's harmful rays UPF 15+

Rib knit collar

6-button placket with Callaway embossed buttons

Double needle hemmed bottom with side vents Heat seal label provides tag-free comfort

Contrast embroidered Chevron on back neck