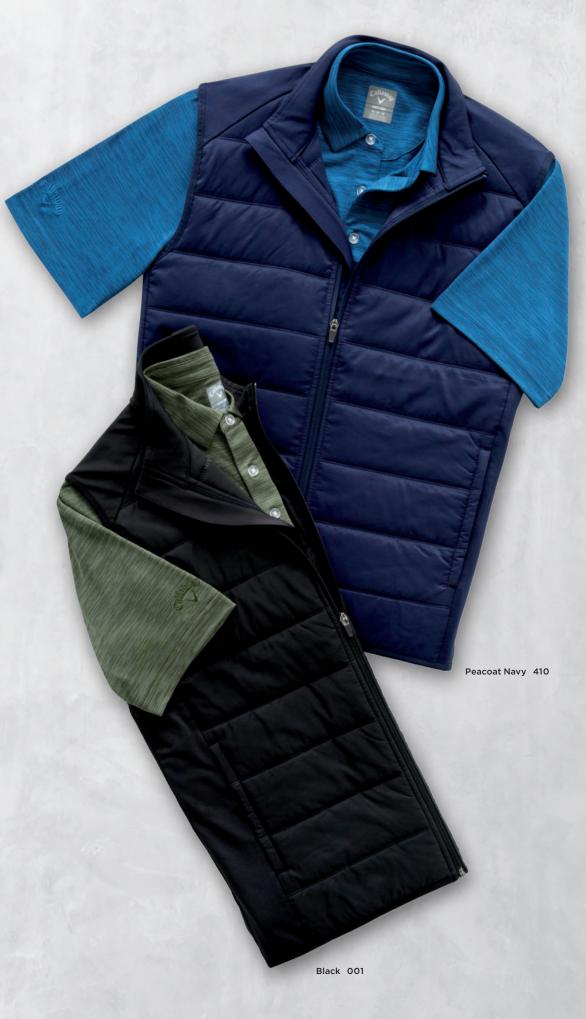

## CGM**714** CGW**749**

53

MSRP \$94.00\* 7.4 OZ

92% polyester, 8% spandex brushed knit with 100% polyester quilted woven fabric at center front

VREPEL VSTRETCH

#### ULTRASONIC QUILTED JACKET

- Men's Sizes S-4XL Thermal fabric provides an extra layer of warm comfort
- Full zip with reverse coil zipper with Callaway Chevron on pull
- Zipper placket with fold over zipper garage
- Front open pockets Heat seal label provides tag-free comfort

#### Contrast heat seal Callaway logo on right sleeve

#### LADIES ULTRASONIC QUILTED JACKET

Ladies Sizes S-XXXL Thermal fabric provides an extra layer of warm comfort Full zip with reverse coil zipper with Callaway Chevron circular pull Zipper placket with fold over zipper garage Side seam pockets with Callaway Chevron circular pullers Heat seal label provides tag-free comfort

Tonal Callaway Chev logo on back yoke

12

包

1/4-ZIP WIND SHIRT

Caviar Black 002

Allay

Con a line line

Palace Blue 479