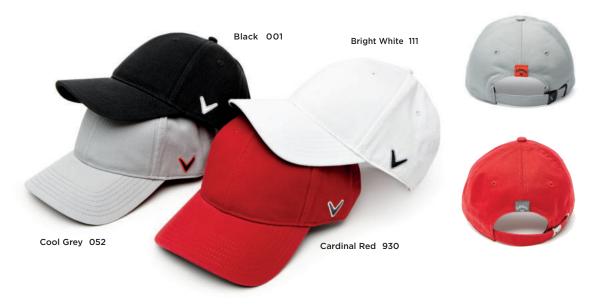

#### LIQUID METAL CAP

## CGH**146**

#### MSRP \$24.00 (a)

- Mid-rise profile
- Structured
- 100% performance polyester
- Adjustable hook & loop closure with Chevron rubber tab
- Contrast thread stitching detail on brim
- Back arch is blank for custom embroidery
- Liquid metal Callaway logo on front panel

#### ONE SIZE