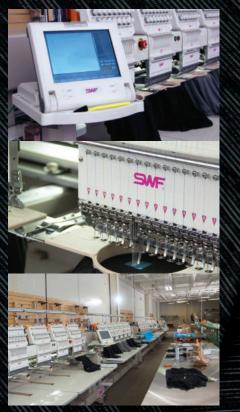

### DETAILS MAKE THE DIFFERENCE

PEI uses SWF embroidery machines that can sew 1,000 stitches per minute, with enough memory to hold 100 designs.

For fast, hassle-free embroidery work, we have you covered.

In-house embroidery services include a retail fold in customized poly bag, along with Callaway retail hang tag and embellished tissue paper.