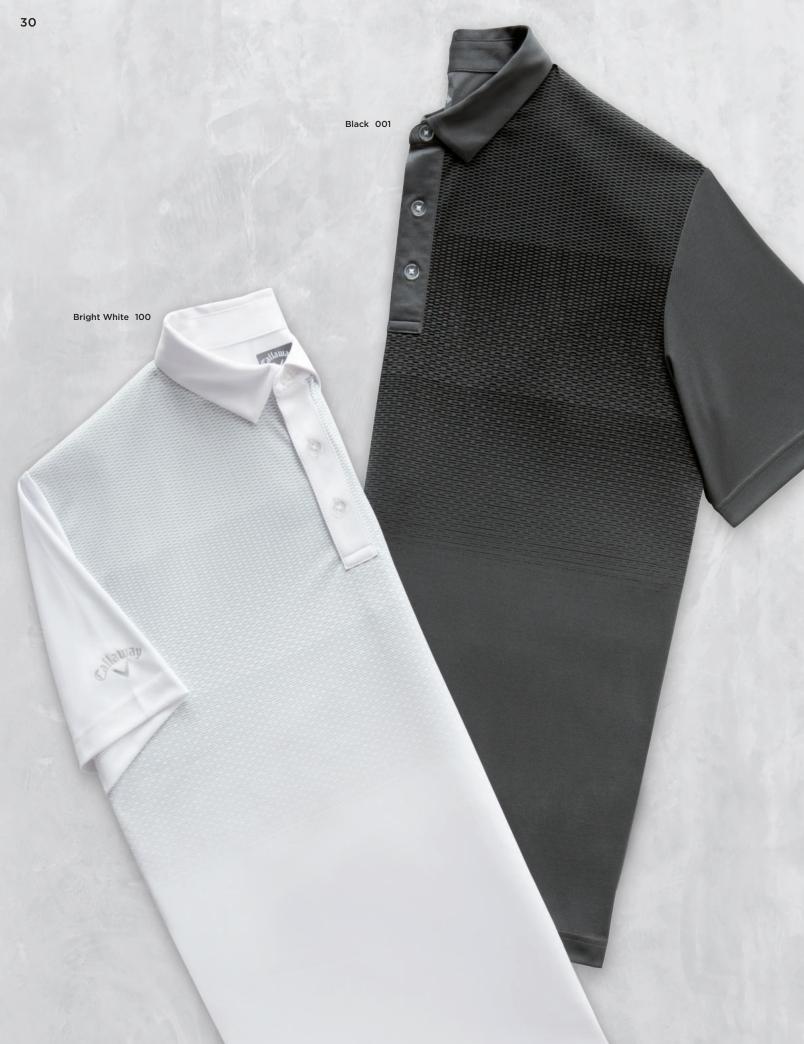

### GEO PRINT POLO

Men's Sizes S-4XL Opti-Dri technology transfers moisture away from the body to keep you cool and dry

UV Repel technology keeps skin safe from the sun's harmful rays UPF 50

3-button placket, open sleeve

Self fabric collar

Double needle hemmed bottom with side vents Heat seal label provides tag-free comfort

Tonal embroidered Callaway logo on right sleeve