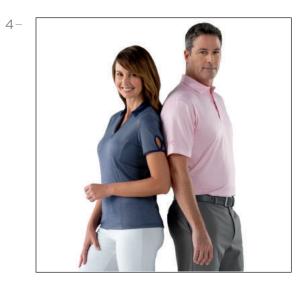

# 

ON THE FRONT COVER: CGM740 Gingham Polo in Orchid Pink, Page 29 CGW747 Ladies Gingham Polo in Peacoat Navy, Page 28

### GINGHAM POLO

Men's Sizes S-4XL

Opti-Dri technology transfers moisture away from the body to keep you cool and dry

Stretch to give you full range of motion UV Repel technology keeps skin safe from the sun's harmful rays UPF 50+

Self fabric collar 3-button placket, open sleeve

Double needle hemmed bottom with side vents

Heat seal label provides tag-free comfort

Tonal embroidered Callaway logo on right sleeve

### LADIES GINGHAM POLO

Ladies Sizes S-XXXL Opti-Dri technology transfers moisture away from the body to keep you cool and dry Stretch to give you full range of motion UV Repel technology keeps skin safe from the sun's harmful rays UPF 50+

V-neckline with solid self fabric collar Teardrop cutout on sleeve Heat seal label provides tag-free comfort

Tonal embroidered Callaway Chev logo on back yoke No embroidery on ladies' sleeve

Due to keyhole