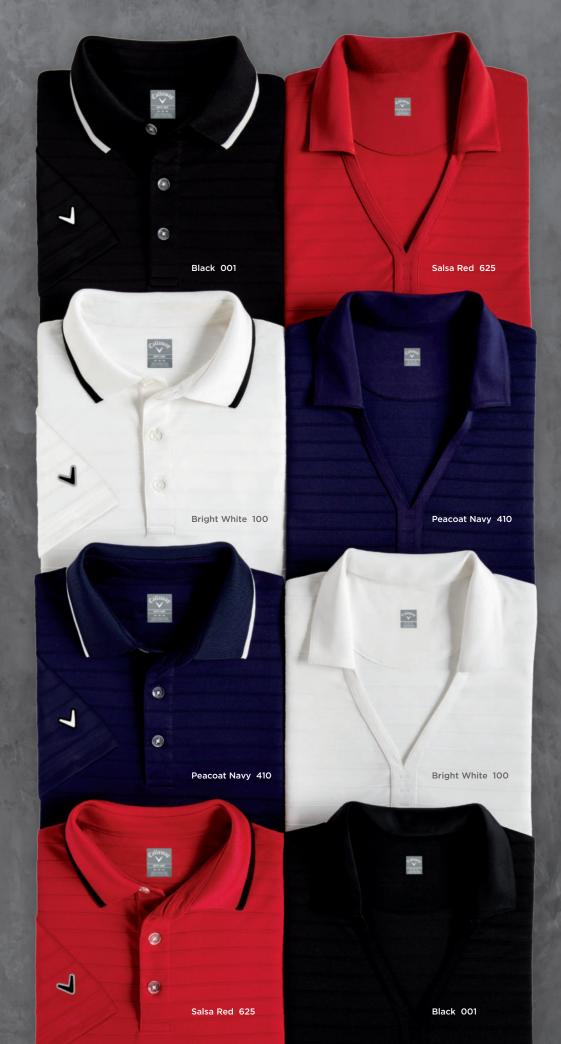

# CGM**738** CGW**744**

21

MSRP \$58.00\*

COOLING OPTI • DRI™ VUV REPEL UPF 50+

### 4.7 OZ

100% polyester double knit yarn-dyed jacquard fabric

### DIAMOND JACQUARD POLO

- Men's Sizes S-4XL Opti-Dri technology transfers moisture away from the body to keep you cool and dry
- UV Repel technology keeps skin safe from the sun's harmful rays UPF 50+
- Self fabric collar 3-button placket,
- open sleeve
- Double needle hemmed bottom with side vents Heat seal label provides
- tag-free comfort **Tonal embroidered**
- Callaway logo on right sleeve

### LADIES DIAMOND JACQUARD POLO

- Ladies Sizes S-XXXL Opti-Dri technology transfers moisture away from the body to keep you cool and dry
- UV Repel technology keeps skin safe from the sun's harmful rays UPF 50+
- V-neck with foldover collar
- Heat seal label provides tag-free comfort

**Tonal Callaway Chev** logo embroidered on back yoke