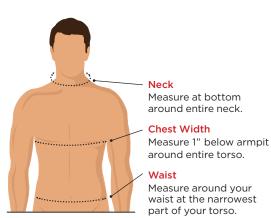

CGT**169** 

Place this branded visual in your office or showroom.

Men's Size Chart

| Shirts<br>Sizes⁺ | Neck     | Chest<br>Width | Waist | Shorts<br>& Pants<br>Waist Sizes |
|------------------|----------|----------------|-------|----------------------------------|
| S                | 14½-15   | 36-38          | 28-30 | 28-30                            |
| м                | 15½-16   | 39-41          | 32-34 | 32-34                            |
| L                | 161/2-17 | 42-44          | 36-38 | 36-38                            |
| XL               | 17½-18   | 45-47          | 40-42 | 40-42                            |
| XXL              | 18½-19   | 48-50          | 44-46 | 44-46                            |
| XXXL             | 19½-20   | 51-53          | 48-50 |                                  |
| 4XL              | 201/2-21 | 54-56          | 52-54 |                                  |
|                  |          |                |       |                                  |