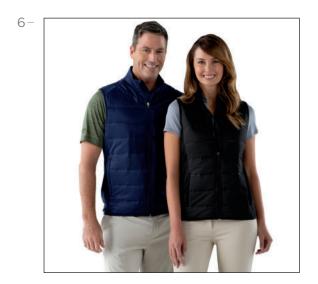

### CORE

CGM**451** CGW**437** 

MSRP \$42.00\*

VCOOLING OPTI+DRI™ Ventilated

### 5.3 OZ

100% polyester pique mesh stripe knit fabric

### VENTILATED POLO

Men's Sizes S-4XL

Opti-Dri technology transfers moisture away from the body to keep you cool and dry

Ventilated fabric allows air to flow freely through the fabric to keep you comfortable Rib knit collar

3-button placket with Callaway embossed buttons

Double needle hemmed bottom with side vents Heat seal label provides tag-free comfort

Contrast embroidered Callaway logo on right sleeve

### LADIES VENTILATED POLO

Ladies Sizes S-XXXL Opti-Dri technology

transfers moisture away from the body to keep you cool and dry Ventilated fabric allows air to flow freely

through the fabric to keep you comfortable Rib knit collar

6-button placket with Callaway embossed buttons

Double needle hemmed bottom with side vents Heat seal label provides tag-free comfort

Contrast embroidered Chevron on back neck

**BIRDSEYE POLO** 