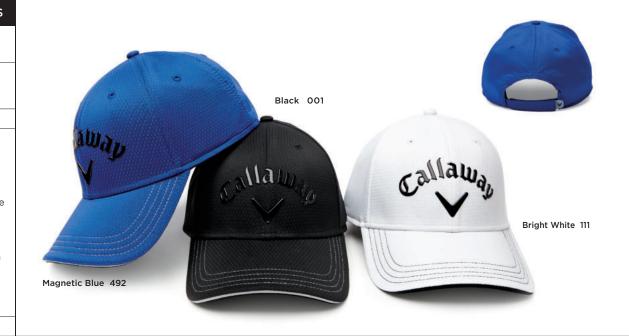

#### LIQUID METAL CAP

## CGH**146**

#### MSRP \$24.00 (a)

- Mid-rise profile
- Structured
- 100% performance polyester
- Adjustable hook & loop closure with Chevron rubber tab
- Contrast thread stitching detail on brim
- Back arch is blank for custom embroidery
- Liquid metal Callaway logo on front panel

#### ONE SIZE