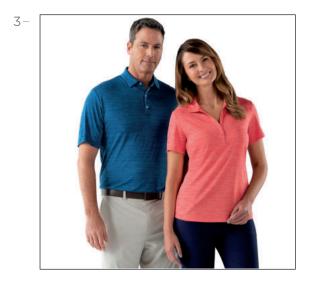

### TONAL POLO

F

Due to the uniqueness of garment fabric, color shades will vary.

Palace Blue 479

Black 001

CGM**452** CGW**447** 

27

MSRP \$62.00\* 4.7 OZ

92% polyester, 8% spandex blend jersey knit fabric

✓ COOLING OPTI • DRI™ **VUV REPEL UPF 50** STRETCH

### TONAL POLO

Men's Sizes S-4XL Opti-Dri technology transfers moisture away from the body to keep you cool and dry UV Repel technology keeps skin safe from the sun's harmful rays UPF 50

Stretch fabric moves with you to increase your range of motion Self fabric collar

3-button placket with Callaway embossed buttons

Double needle hemmed bottom with side vents Heat seal label provides tag-free comfort

Tonal embroidered Callaway logo on right sleeve

### LADIES TONAL POLO

Ladies Sizes S-XXXL Opti-Dri technology transfers moisture away from the body to keep you cool and dry UV Repel technology keeps skin safe from the sun's harmful rays UPF 50 Stretch fabric moves

with you to increase your range of motion Self fabric collar Open placket Feminine ruching shoulder detail Double needle hemmed bottom with side vents

Heat seal label provides tag-free comfort Tonal embroidered Callaway logo on back neck