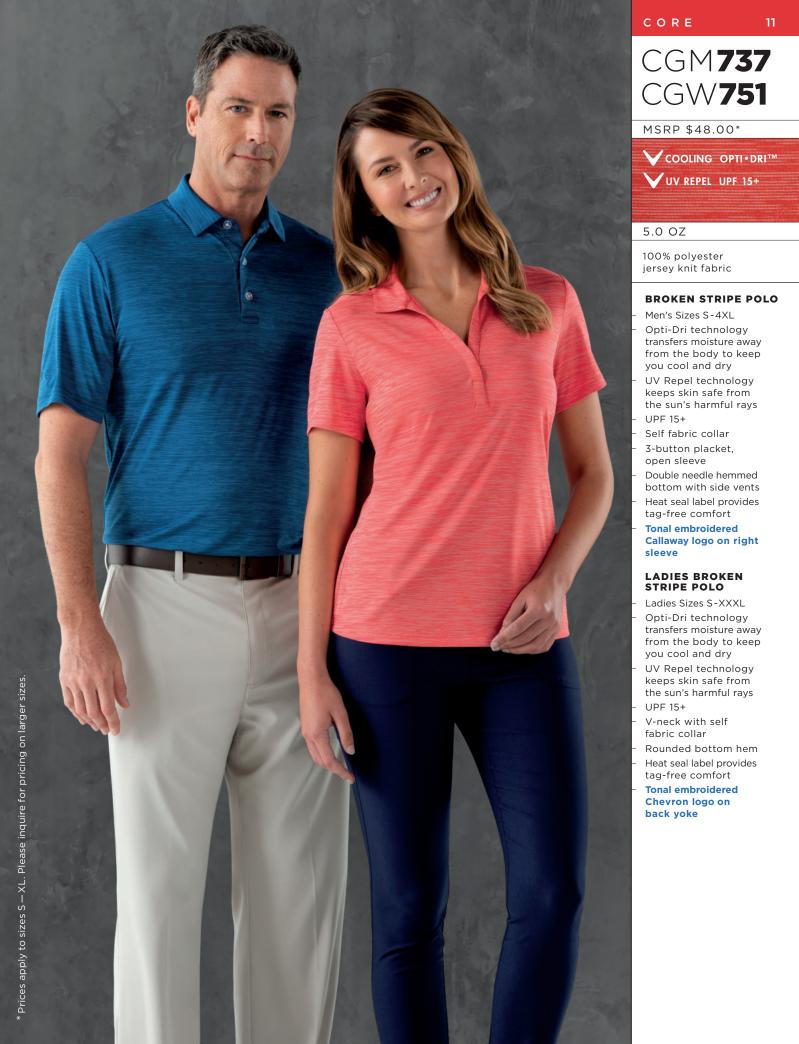

### CORE CGM**560** CGW**565** MSRP \$48.00\*

13

COOLING OPTI • DRI™

VUV REPEL UPF 15+

### 5.5 OZ

100% polyester ottoman fabric

### RAISED OTTOMAN POLO

- Men's Sizes S-4XL
- Opti-Dri technology transfers moisture away from the body to keep you cool and dry
- UV Repel technology keeps skin safe from the sun's harmful rays UPF 15+
- Rib knit collar with contrast tipped collar 3-button placket with Callaway embossed buttons
- Double needle hemmed bottom with side vents Heat seal label provides
- tag-free comfort

**Contrast raised rubber** heat transfer Chevron on right sleeve

### LADIES RAISED OTTOMAN POLO

Ladies Sizes S-XXXL

- Opti-Dri technology transfers moisture away from the body to keep you cool and dry
- UV Repel technology keeps skin safe from the sun's harmful rays UPF 15+
- Jersey knit collar and placket with 3 bartacks Double needle hemmed bottom with side vents Heat seal label provides tag-free comfort **Tonal embroidered** Chevron on back neck