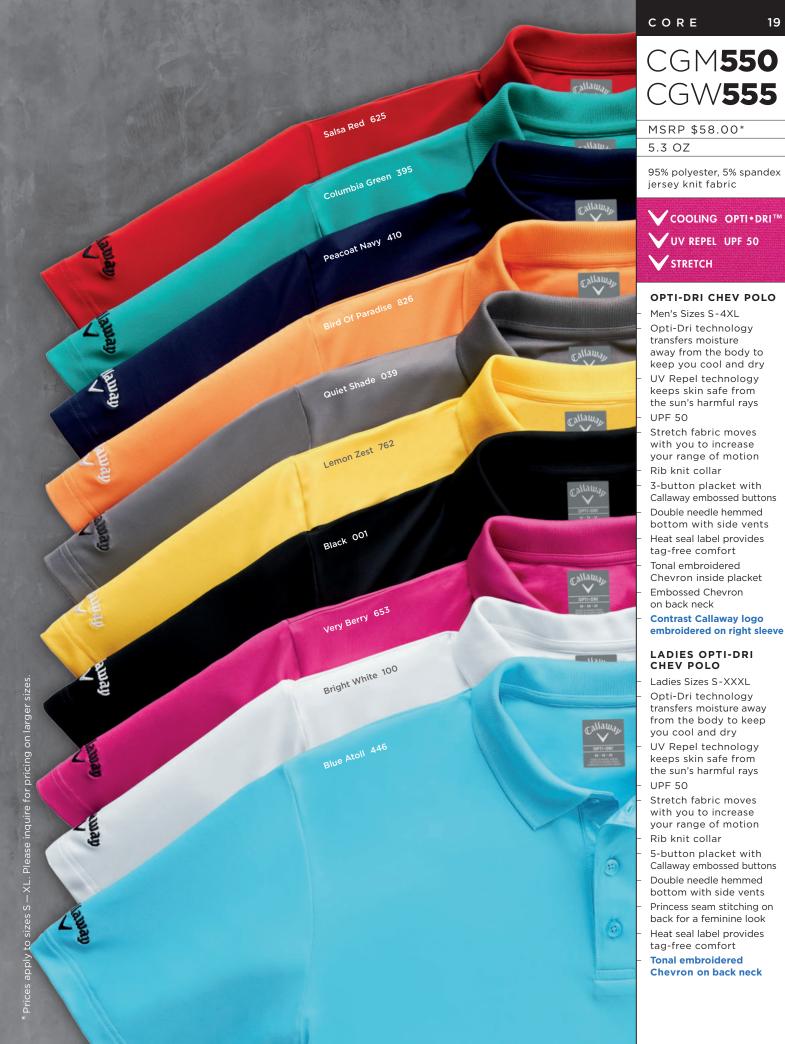

### CORE

CGM**451** CGW**437** 

MSRP \$42.00\*

VCOOLING OPTI+DRI™ Ventilated

### 5.3 OZ

100% polyester pique mesh stripe knit fabric

### VENTILATED POLO

Men's Sizes S-4XL

Opti-Dri technology transfers moisture away from the body to keep you cool and dry

Ventilated fabric allows air to flow freely through the fabric to keep you comfortable Rib knit collar

3-button placket with Callaway embossed buttons

Double needle hemmed bottom with side vents Heat seal label provides tag-free comfort

Contrast embroidered Callaway logo on right sleeve

### BIRDSEYE POLO

Men's Sizes S-4XL

- Opti-Dri technology transfers moisture away from the body to keep you cool and dry
- UV Repel technology keeps skin safe from the sun's harmful rays UPF 50+
- Self fabric collar
- 3-button placket with Callaway embossed buttons
- Double needle hemmed bottom with side vents Heat seal label provides tag-free comfort

Tonal embroidered Callaway logo on right sleeve