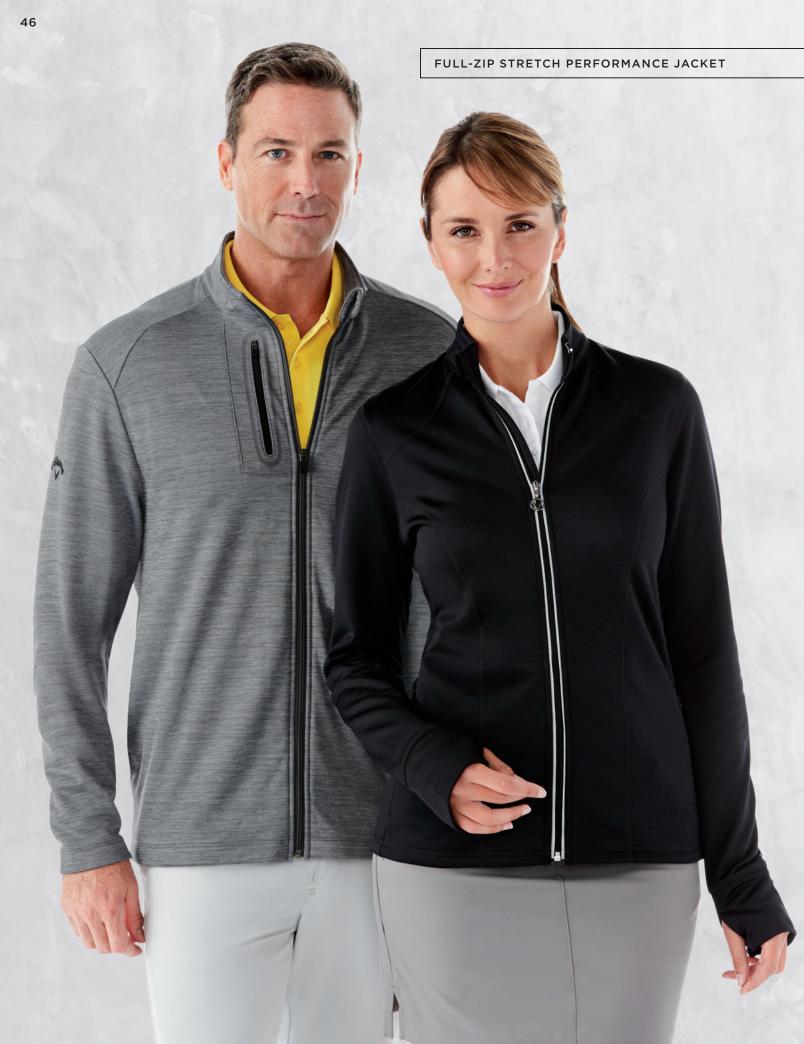

#### OUTERWEAR 47

### CGM**640** CGW**645**

MSRP \$82.00\* 6.7 OZ

95% polyester, 5% spandex fleece knit fabric

COOLING OPTI • DRI • M UV REPEL UPF 50 STRETCH WTHERMAL

#### FULL-ZIP STRETCH PERFORMANCE JACKET

Men's Sizes S-4XL Opti-Dri technology transfers moisture away from the body to keep you cool and dry UV Repel technology keeps skin safe from the sun's harmful rays

UPF 50 Stretch fabric moves with you to increase your range of motion

Thermal fabric provides an extra layer of warm comfort

Full-zip with Callaway signature zipper pull

In-seam open side pockets Vertical zipper placket pocket detail on left chest

Contrast embroidered Callaway logo on right sleeve

#### LADIES FULL-ZIP STRETCH PERFORMANCE JACKET

Ladies Sizes S-XXXL Opti-Dri technology transfers moisture away from the body to keep you cool and dry UV Repel technology keeps skin safe from the sun's harmful rays UPF 50

Stretch fabric moves with you to increase your range of motion

Thermal fabric provides an extra layer of warm comfort Mock collar

Full-zip with Callaway signature zipper pull Over lock stitch details Side zip pockets Sleeve cuff with thumb hole Contrast heat seal Chevron on back collar