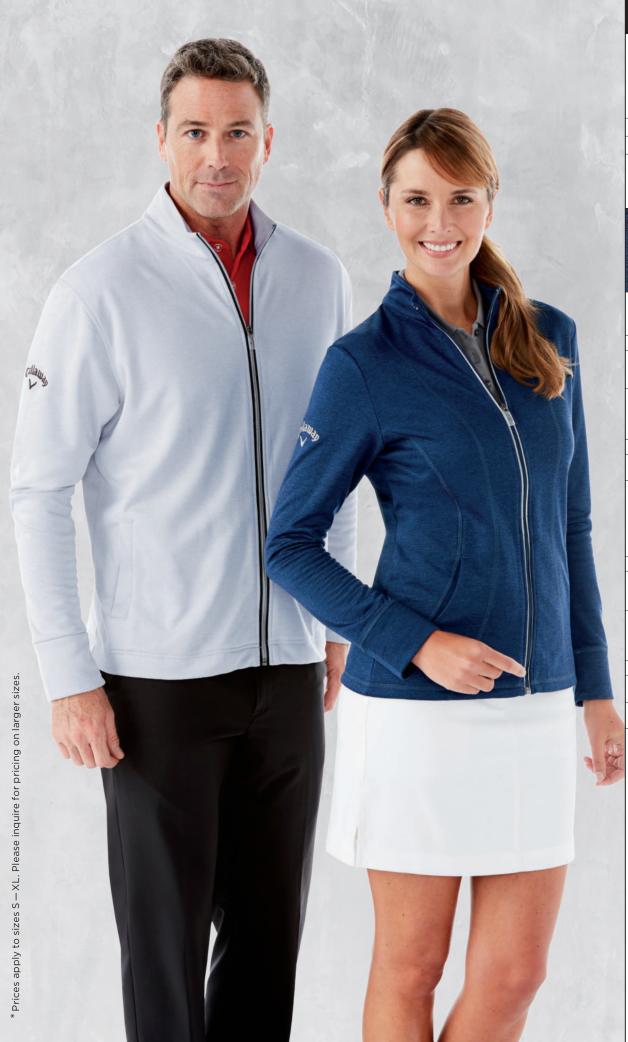

### CORE

CGM**451** CGW**437** 

MSRP \$42.00\*

VCOOLING OPTI+DRI™ Ventilated

### VENTILATED POLO

Men's Sizes S-4XL

Opti-Dri technology transfers moisture away from the body to keep you cool and dry

Ventilated fabric allows air to flow freely through the fabric to keep you comfortable Rib knit collar

### LADIES VENTILATED POLO

Ladies Sizes S-XXXL Opti-Dri technology

transfers moisture away from the body to keep you cool and dry Ventilated fabric allows air to flow freely

through the fabric to keep you comfortable Rib knit collar