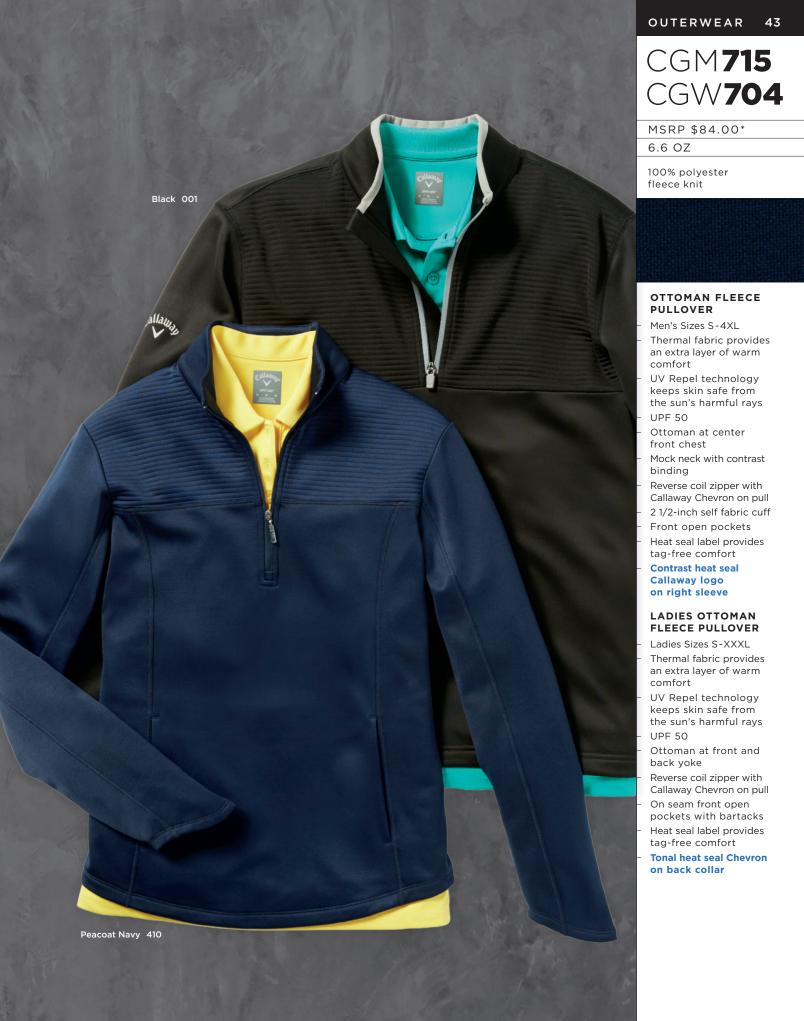

## CGM**714** CGW**749**

53

MSRP \$94.00\* 7.4 OZ

92% polyester, 8% spandex brushed knit with 100% polyester quilted woven fabric at center front

VREPEL VSTRETCH

#### ULTRASONIC QUILTED JACKET

- Men's Sizes S-4XL Thermal fabric provides an extra layer of warm comfort
- Full zip with reverse coil zipper with Callaway Chevron on pull
- Zipper placket with fold over zipper garage
- Front open pockets Heat seal label provides tag-free comfort

#### Contrast heat seal Callaway logo on right sleeve

#### LADIES ULTRASONIC QUILTED JACKET

Ladies Sizes S-XXXL Thermal fabric provides an extra layer of warm comfort Full zip with reverse coil zipper with Callaway Chevron circular pull Zipper placket with fold over zipper garage Side seam pockets with Callaway Chevron circular pullers Heat seal label provides tag-free comfort

Tonal Callaway Chev logo on back yoke

12

包

1/4-ZIP WIND SHIRT

Caviar Black 002

Allay

Con a line line

Palace Blue 479