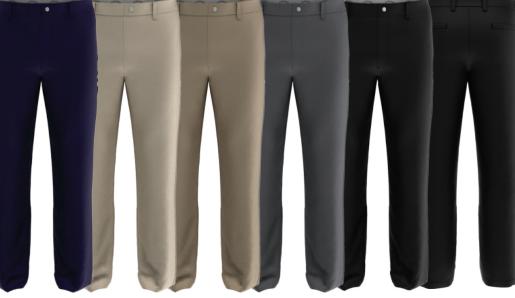

#### MEN'S CLASSIC PANT

CGBS**7ØQ9** 

MSRP \$80.00 (a)

COOLING OPTI•DRI™ STRETCH VUV BLOCK ACTIVE FLEX WAISTBAND

Chevron logo embroidered above right-back pocket Active Flex Waistband 95% Polyester, 5% Spandex

EVEN SIZES 30 - 44

Inseams are even sizes Waist 30" - Inseams 30" & 32" Waist 32" - 42" Inseams 30", 32" and 34"

LADIES 17" OPTI-DRI KNIT SKORT

MSRP \$70.00 (a)

Tonal embroidered Chevron logo above right-back pocket 92% polyester, 8% spandex