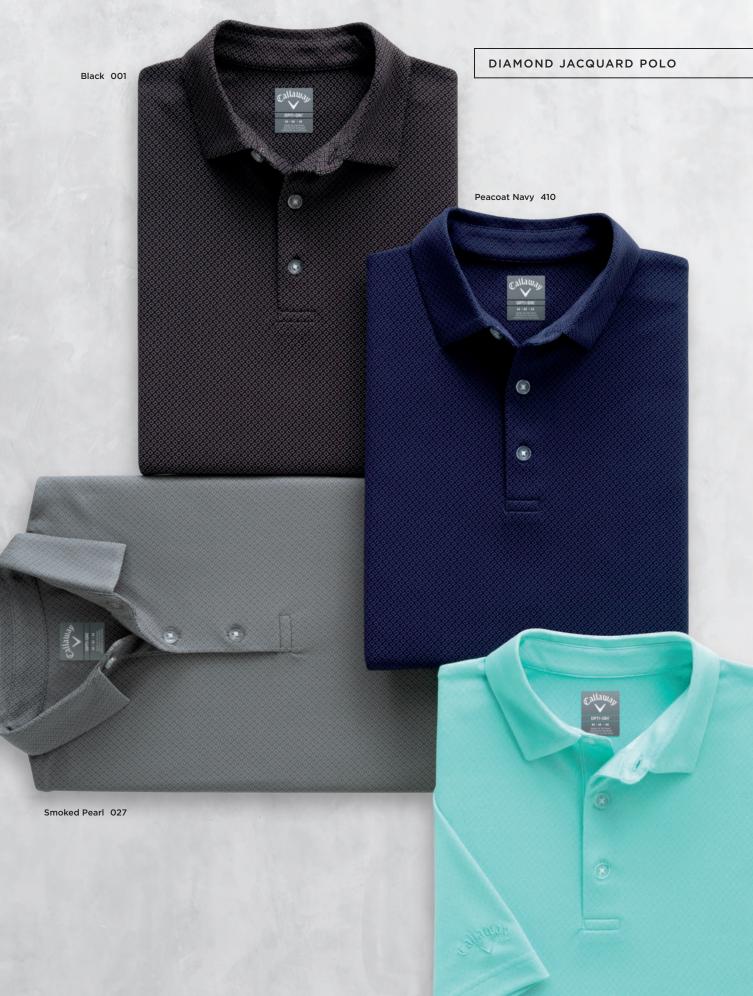

# CGM**738** CGW**744**

21

MSRP \$58.00\*

COOLING OPTI • DRI™ VUV REPEL UPF 50+

### 4.7 OZ

100% polyester double knit yarn-dyed jacquard fabric

### DIAMOND JACQUARD POLO

- Men's Sizes S-4XL Opti-Dri technology transfers moisture away from the body to keep you cool and dry
- UV Repel technology keeps skin safe from the sun's harmful rays UPF 50+
- Self fabric collar 3-button placket,
- open sleeve
- Double needle hemmed bottom with side vents Heat seal label provides
- tag-free comfort **Tonal embroidered**
- Callaway logo on right sleeve