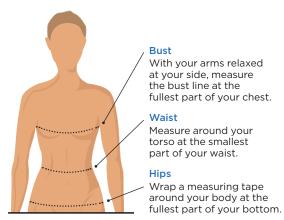

#### Women's Size Chart

| Size <sup>+</sup> | Number<br>Size | Bust        | Waist    | Hips        |
|-------------------|----------------|-------------|----------|-------------|
| XS                | 2              | 33          | 253⁄8    | 357⁄8       |
| S                 | 4-6            | 341/8-351/4 | 261/8-27 | 371/8-381/4 |
| Μ                 | 8-10           | 361/4-371/4 | 28-29    | 39¼-40¼     |
| L                 | 12-14          | 38¾-40¾     | 30¾-32½  | 413/4-431/4 |
| XL                | 16             | 42-43       | 331/2-35 | 45-47       |
| XXL               | 18             | 44          | 37-38    | 47-48       |
| XXXL              | 20             | 46          | 40-42    | 48-52       |