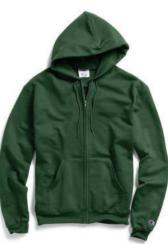

#### **S800 CHAMPION ECO® FULL-ZIP HOODIE**

- Durable cover-stitching throughout
- Two-ply hood, dyed-to-match drawcord
- · Front pouch pocket
- · Heavy rib-knit waistband and cuffs
- S 3XL: I dz/case
- · Imported