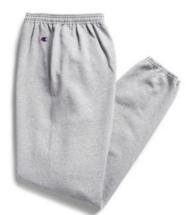

## **RWIO REVERSE WEAVE® FLEECE SWEATPANT**

· Self-fabric waistband with cotton

• Champion "C" logo at left hip