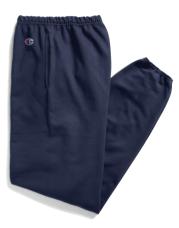

## **RWIO REVERSE WEAVE® FLEECE SWEATPANT**

· Self-fabric waistband with cotton

• Champion "C" logo at left hip