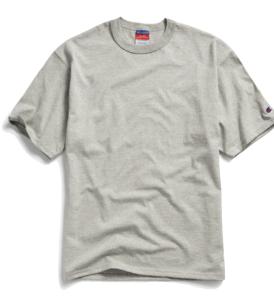

#### **TI05 SHORT SLEEVE HERITAGE JERSEY T-SHIRT**

- 7 oz., 100% cotton I-inch bound ribbed crewneck
- Deep armholes
- Double-needle sleeve and bottom hems
- Silver Gray: 99% cotton/I% polyester;
- Oxford Gray: 90% cotton/I0% polyester • S - 3XL: 4 dz/case; 4XL: I dz/case
- Imported