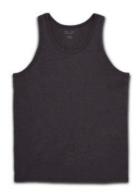

#### **CP30 RING SPUN TANK**

- 5.5 oz., 100% ring spun cotton
- Tag-free neck label
- Double-needle, ribbed binding on neck and arm holes
- Double-needle bottom hems
- Champion "C" logo at center back neck
- S XL: 3 dz/case; 2XL 3XL: 2 dz/case
- Imported