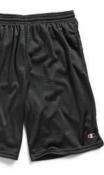

- 8731 MESH SHORT
- Body: 3.7 oz., 100% polyester mesh
- 9-inch inseam
- Lining: 2.1 oz., 100% polyester tricot
- Full athletic fit
- Multi-needle elastic waistband with inside drawcord
- Champion "C" logo at left hip