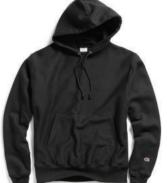

SIOI REVERSE WEAVE® **PULLOVER HOODIE** • IxI rib at underarm, sides and bottom hem • 3 3/4" wide, IxI ribbed-knit cuffs Champion "C" logo at left cuff • S - 4XL: I dz/case Imported

bottom hem

Imported