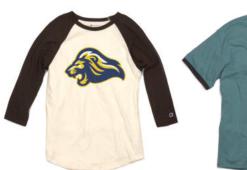

#### **TI05 SHORT SLEEVE HERITAGE JERSEY T-SHIRT**

- 7 oz., 100% cotton I-inch bound ribbed crewneck
- Deep armholes
- Double-needle sleeve and bottom hems
- Silver Gray: 99% cotton/I% polyester;
- Oxford Gray: 90% cotton/I0% polyester • S - 3XL: 4 dz/case; 4XL: I dz/case
- Imported

**TI36 SHORT SLEEVE RINGER T-SHIRT** 

- 5.2 oz., 100% cotton
- Tag-free neck label
- IxI rib contrast collar and sleeve ends
- Shoulder-to-shoulder neck tape • S - 2XL: 6 dz/case
- Imported

©2020 Hanesbrands Inc. All rights reserved. PRT 39 / ASI: 59528 / PPAI: 191138 / UPIC: HBIINC

**TI37 RAGLAN BASEBALL T-SHIRT** 

- 5.2 oz., 100% cotton
- Tag-free neck label
- Contrast rib collar and 3/4 raglan sleeves
- Exterior jocktag at left hem
- Double-needle sleeve and bottom hems
- Oxford Gray: 90% cotton/I0% polyester
- S 3XL: 4 dz/case
- Imported