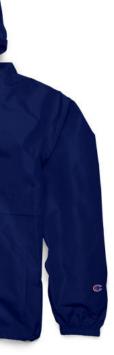

Being the brand of choice on college campuses for IOO years keeps you coming back for more. And even more-the Champion<sup>®</sup> Anorak Jacket has all the features needed to hike the quad in wetter weather or keep it in reserve for the forecast to come. This packable jacket has been a proven winner in college bookstores, the printwear market, and it wields the famous Champion "C" logo on the left sleeve.

**COI25 FULL-ZIP ANORAK JACKET** • 2.8 oz., 100% polyester micro poplin fabric

- 6 colors
- Wind and water resistant
- Scuba collar with hood and adjustable bungie cord
- Lower front on seam pockets
- Set in sleeves with elastic cuffs S-3XL: 2 dz/case
- Imported