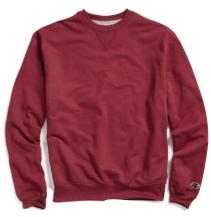

©2020 Hanesbrands Inc. All rights reserved Champion<sup>®</sup> products are imported.

Reverse Weave sweatshirts for Champion are killing it at retail, and the Reverse Weave design has held true for over 80 years. By turning the fabric 90 degrees and adding ribbed gussets to circumvent shrinking wash after wash, this Champion icon is the standard in heavyweight durability and style. The I2 oz., 82% cotton/I8% polyester\* fleece and the recent addition of garment dye keeps Champion the King of Sweats.