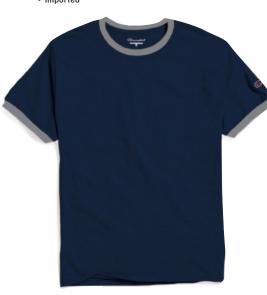

**TI36 SHORT SLEEVE RINGER T-SHIRT** 

- 5.2 oz., 100% cotton
- Tag-free neck label
- IxI rib contrast collar and sleeve ends
- Shoulder-to-shoulder neck tape • S - 2XL: 6 dz/case
- Imported

©2020 Hanesbrands Inc. All rights reserved. PRT 39 / ASI: 59528 / PPAI: 191138 / UPIC: HBIINC