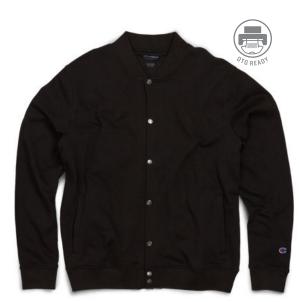

#### COIOO MEN'S SUEDED FLEECE **BOMBER JACKET**

- 8.5 oz., 80% cotton/20% polyester 3-end sueded fleece
- 100% cotton face, great for DTG printing
- Striped and solid rib-knit collar, cuff and bottom band options
- Locker patch at back neck
- Jersey-lined front entry welt pockets
- Engraved Champion "C" logo antique metal snap closures
- S 3XL: I dz/case
- Imported