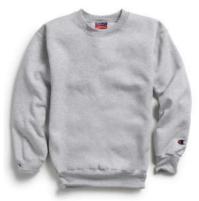

S149 REVERSE WEAVE® **FLEECE SWEATSHIRT** • IxI rib at underarm, sides and

• 3 3/4" wide IxI ribbed-knit cuffs Champion "C" logo at left cuff • S - XL: 2 dz/case; 2XL - 4XL: I dz/case

**GDS149 REVERSE WEAVE® GARMENT DYE CREWNECK** SWEATSHIRT

- IxI rib at underarm. sides and bottom hem
- 3 3/4" wide, IxI ribbed-knit cuffs
- Champion "C" logo at left cuff
- S 4XL: I dz/case
- Imported