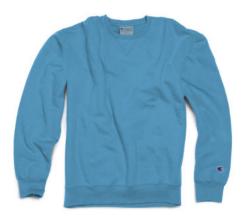

©2020 Hanesbrands Inc. All rights reserved Champion<sup>®</sup> products are imported.

Reverse Weave sweatshirts for Champion are killing it at retail, and the Reverse Weave design has held true for over 80 years. By turning the fabric 90 degrees and adding ribbed gussets to circumvent shrinking wash after wash, this Champion icon is the standard in heavyweight durability and style. The I2 oz., 82% cotton/I8% polyester\* fleece and the recent addition of garment dye keeps Champion the King of Sweats.