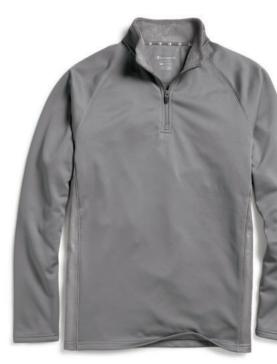

#### **S230 PERFORMANCE FLEECE** QUARTER-ZIP PULLOVER

Wicking finish

- Two-ply collar with plush contrast lining
- Reverse coil zipper
- S 2XL: I dz/case
- Imported