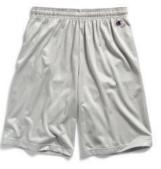

Imported

Imported

- bottom hem
- Semi-fitted
- XS 2XL: 2 dz/case
- · Available only in black
- Imported

©2020 Hanesbrands Inc. All rights reserved. PRT 39 / ASI: 59528 / PPAI: 191138 / UPIC: HBIINC

- SI62 MESH SHORT W/ POCKETS
- Body: 3.7 oz., 100% polyester mesh 9-inch inseam
- Lining: 2.1 oz., 100% polyester tricot · Full athletic fit
- Multi-needle elastic waistband with inside drawcord
- Champion "C" logo at left hem
- S 2XL: 6 dz/case