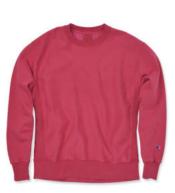

S149 REVERSE WEAVE® **FLEECE SWEATSHIRT** • IxI rib at underarm, sides and

• 3 3/4" wide IxI ribbed-knit cuffs Champion "C" logo at left cuff • S - XL: 2 dz/case; 2XL - 4XL: I dz/case

**GDS149 REVERSE WEAVE® GARMENT DYE CREWNECK** SWEATSHIRT

- IxI rib at underarm. sides and bottom hem
- 3 3/4" wide, IxI ribbed-knit cuffs
- Champion "C" logo at left cuff
- S 4XL: I dz/case
- Imported