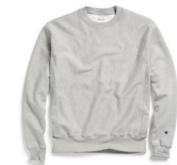

S149 REVERSE WEAVE® **FLEECE SWEATSHIRT** • IxI rib at underarm, sides and

• 3 3/4" wide IxI ribbed-knit cuffs Champion "C" logo at left cuff • S - XL: 2 dz/case; 2XL - 4XL: I dz/case

**GDS149 REVERSE WEAVE® GARMENT DYE CREWNECK** SWEATSHIRT