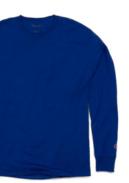

## **CD200 LONG SLEEVE**

- **GARMENT DYED T-SHIRT**
- 6 oz., 100% cotton
- Ribbed cuffs
- Garment dyed process results in washed colors with extra depth
- · Set-on, rib crewneck keeps its shape
- wash after wash Double-needle construction throughout
- Woven Champion label • S - 3XL: 2dz/case
- Imported

#### **CC8C LONG SLEEVE T-SHIRT**

- 5.2 oz., 100% cotton
- Tag-free neck label
- Taped crew neck
- Rib-knit cuffs
- Double-needle bottom hem
- Light Steel: 90% cotton/I0% polyester
- S 2XL: 3 dz/case; 3XL 4XL: I dz/case
- Imported