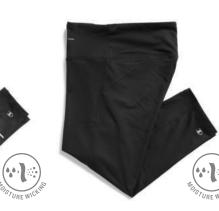

**B940 POWERFLEX** 

FULL-LENGTH LEGGING

• 7.4 oz., 88% polyester/I2% spandex

Wicking for moisture management

Stretch for ease of movement

bottom hem

• XS - 2XL: 2 dz/case

Available only in black

Fitted

Imported

• Reflective Champion "C" logo at

- S 3XL: 4 dz/case
- Imported

**B920 POWERFLEX YOGA PANT** • 7.4 oz., 88% polyester/I2% spandex Wicking for moisture management

- Stretch for ease of movement • Reflective Champion "C" logo at