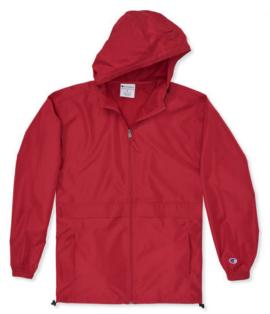

#### **CO200 PACKABLE ANORAK JACKET**

- 3 oz., 100% polyester micro poplin fabric
- Wind and rain resistant
- Half-zip placket
- Attached scuba collar with hood
- Elastic banding at cuffs
- Adjustable drawcords at bottom hem and hood
- Oversized kanga pocket
- · Can be packed into front zip pocket
- S 3XL: 2 dz/case
- Imported