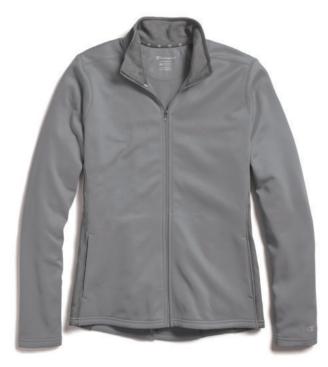

# **BUILT TO PERFORM**

S220 PERFORMANCE FLEECE **PULLOVER HOODIE** 

- Wicking finish
- Two-ply hood with plush contrast lining
- Contrasting sleeve panel and drawcord
- Front pouch pocket • S - 2XL: I dz/case
- Imported