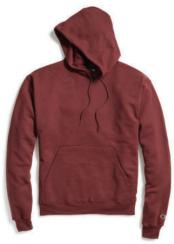

SIOI REVERSE WEAVE® **PULLOVER HOODIE** • IxI rib at underarm, sides and bottom hem • 3 3/4" wide, IxI ribbed-knit cuffs Champion "C" logo at left cuff • S - 4XL: I dz/case Imported

bottom hem

Imported