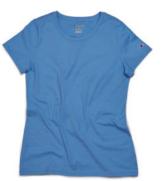

### **CP20 WOMEN'S SHORT SLEEVE RING SPUN T-SHIRT**

- 5.5 oz., 100% ring spun cotton
- Tag-free neck label
- Side-seamed and shaped
- · Double-needle, cover-seamed narrow rib collar
- Double-needle sleeve and bottom hems
- Self-fabric shoulder-to-shoulder tape
- S XL: 3 dz/case; 2XL: 2 dz/case
- Imported