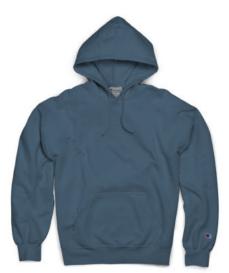

SIOI REVERSE WEAVE® **PULLOVER HOODIE** • IxI rib at underarm, sides and bottom hem • 3 3/4" wide, IxI ribbed-knit cuffs Champion "C" logo at left cuff • S - 4XL: I dz/case Imported

bottom hem

Imported