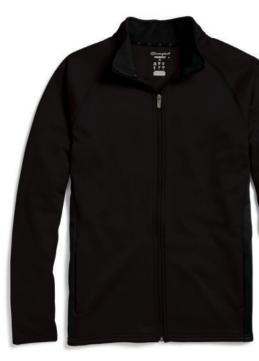

#### **S270 PERFORMANCE FLEECE** FULL-ZIP JACKET

- Wicking finish
- Two-ply collar with plush contrast lining
- Reverse coil zipper
- Contrasting side panels with side-entry pockets
- S 2XL: I dz/case
- Imported