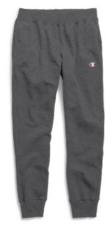

#### **RW25 REVERSE WEAVE®** JOGGER

- Side pockets
- Back right side pocket
- Ribbed waistband with cotton drawcord
- Ribbed cuffs
- Ribbed gusset
- Champion "C" logo at left hip
- S 4XL: I dz/case
- Imported