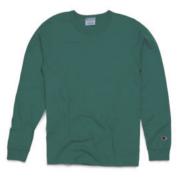

S149 REVERSE WEAVE® **FLEECE SWEATSHIRT** • IxI rib at underarm, sides and

• 3 3/4" wide IxI ribbed-knit cuffs Champion "C" logo at left cuff • S - XL: 2 dz/case; 2XL - 4XL: I dz/case

**GDS149 REVERSE WEAVE® GARMENT DYE CREWNECK** SWEATSHIRT

- IxI rib at underarm. sides and bottom hem
- 3 3/4" wide, IxI ribbed-knit cuffs
- Champion "C" logo at left cuff
- S 4XL: I dz/case
- Imported