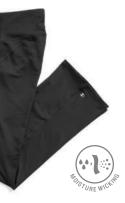

#### **B960 CAPRI LEGGING**

- 7.4 oz., 88% polyester/I2% spandex
- Wicking for moisture management
- Stretch for ease of movement
- Reflective Champion "C" logo at bottom hem
- Fitted
- XS 2XL: 2 dz/case
- Available only in black
- Imported