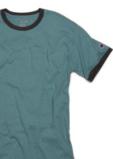

**TI36 SHORT SLEEVE RINGER T-SHIRT** 

- 5.2 oz., 100% cotton
- Tag-free neck label
- IxI rib contrast collar and sleeve ends
- Shoulder-to-shoulder neck tape • S - 2XL: 6 dz/case
- Imported

©2020 Hanesbrands Inc. All rights reserved. PRT 39 / ASI: 59528 / PPAI: 191138 / UPIC: HBIINC