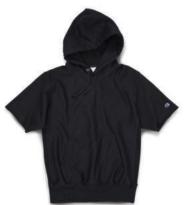

#### SIOISS REVERSE WEAVE® SHORT SLEEVE PULLOVER HOODIE

- Front kanga pocket
- Adjustable hood
- Ixl rib at underarm, sides and bottom hem
- Champion "C" logo at left sleeve
- S 4XL: I dz/case
- Imported