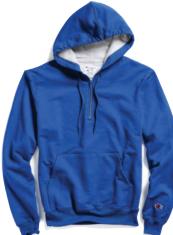

SIOI REVERSE WEAVE® **PULLOVER HOODIE** • IxI rib at underarm, sides and bottom hem • 3 3/4" wide, IxI ribbed-knit cuffs Champion "C" logo at left cuff • S - 4XL: I dz/case Imported

bottom hem

Imported